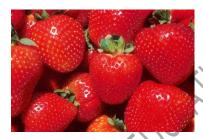

### 6. which is a fruit below?

- a) Grape
- b) Cherry
- c) Tomato
- d) Peach

- a) Raspberry
- b) Strawberry
- c) Blueberry
- d) Blackberry
- 8. What color is a?

- a) Red
- b) Yellow
- c) Green
- d) Both a and c
- 9. Which vegetable is usually orange?