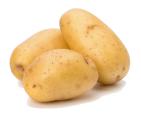

a) Green

- b) Yellow
- c) Red
- d) Orange
- JCHIONAL DEVELOPMENT & RESERRCH PUNIFE 3. Which vegetable is these?

- a) Tomato
- b) Potato
- c) Onion
- d) Cabbage
- 4. What is the fruit below?

- a) Apple
- b) Orange
- c) Banana
- d) Grape
- 5. Which vegetable is below?