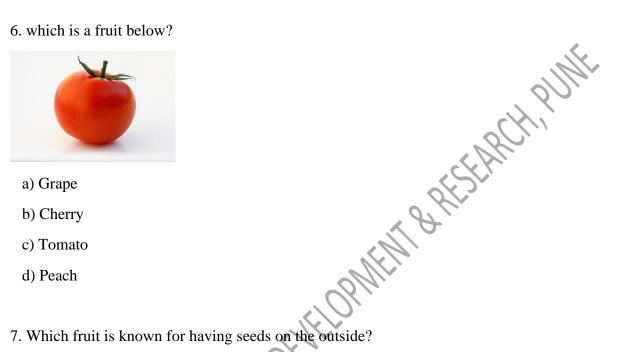

### 6. which is a fruit below?

- a) Grape
- b) Cherry
- c) Tomato
- d) Peach

- a) Raspberry
- b) Strawberry
- c) Blueberry
- d) Blackberry
- 8. What color is a?

- a) Red
- b) Yellow
- c) Green
- d) Both a and c
- 9. Which vegetable is usually orange?