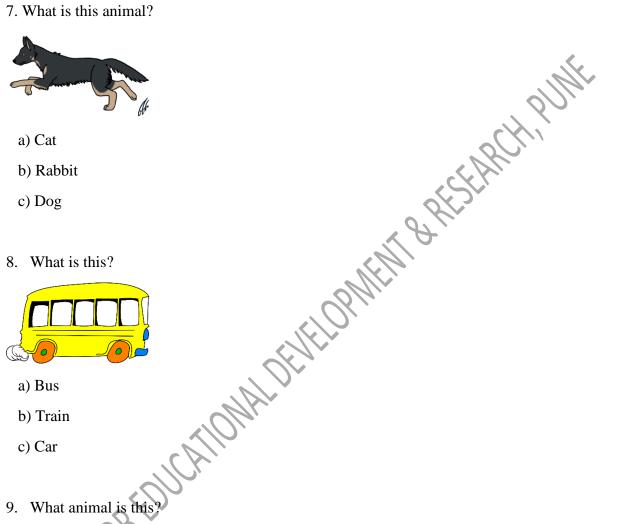

- a) Moon
- b) Sun
- c) Cloud
- 6. What is this?

DUCKTONAL DELIFTONNENT & RESERRICH, PUNIF.

- a) Shark
- b) Dolphin
- c) Fish
- 7. What is this animal?

- a) Cat
- b) Rabbit
- c) Dog
- 8. What is this?

- a) Bus
- b) Train
- c) Car
- 9. What animal is this