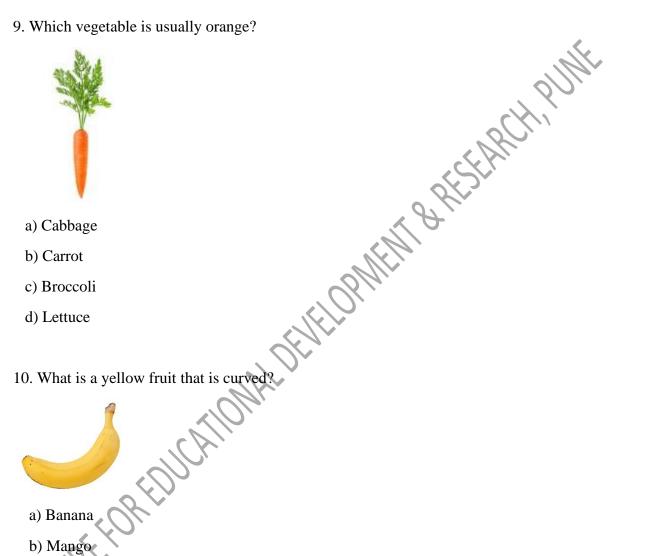

### 6. which is a fruit below?

- a) Grape
- b) Cherry
- c) Tomato
- d) Peach

- a) Raspberry
- b) Strawberry
- c) Blueberry
- d) Blackberry
- 8. What color is a?

- a) Red
- b) Yellow
- c) Green
- d) Both a and c
- 9. Which vegetable is usually orange?

- b) Mango
- c) Pineapple
- d) Papaya