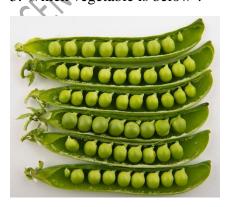

a) Green

- b) Yellow
- c) Red
- d) Orange
- JCHIONAL DEVELOPMENT & RESERRCH PUNIFE 3. Which vegetable is these?

- a) Tomato
- b) Potato
- c) Onion
- d) Cabbage
- 4. What is the fruit below?

- a) Apple
- b) Orange
- c) Banana
- d) Grape
- 5. Which vegetable is below?

- a) Carrot
- b) Pumpkin
- c) Tomato
- d) Peas